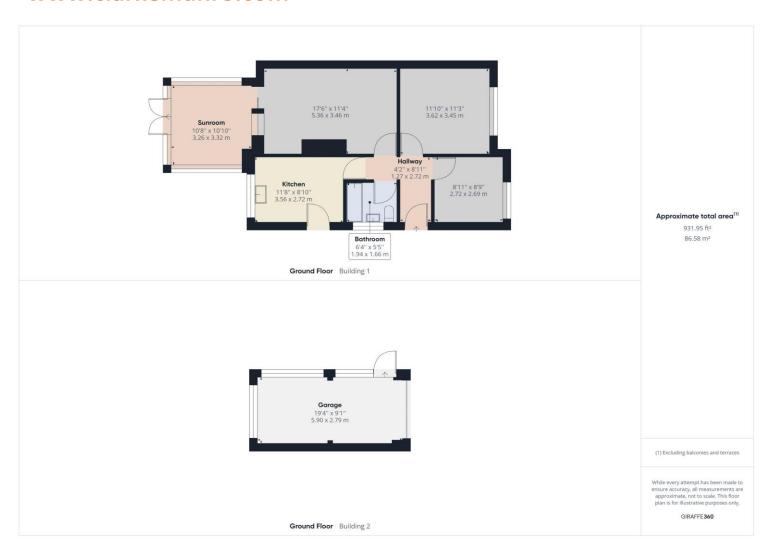

# **Key Features:**

- Two bedroom semi-detached bungalow
- Popular Marton location
- No forward chain
- Driveway for multiple cars and detached garage
- Conservatory overlooking great size garden
- Freehold / Council tax band B

### **Property Description:**

Clarke Munro offer for sale this two bedroom semidetached bungalow, situated in the highly sought after residential area of Marton (located behind Marton shops) and offered with the advantage of no forward chain. The accommodation briefly comprises: entrance hall, lounge, two bedrooms, bathroom w/c, kitchen, conservatory. To the front of the property is a driveway and lawn with hedge boundaries and to the rear a detached garage with pitched roof, a great size enclosed garden with sheds for storage. Handily located for amenities, bus routes, popular schools and transport links. Early viewing is advised to avoid disappointment.