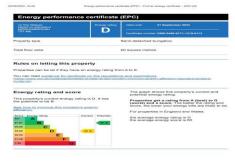

### **Energy Performance Certificate**

The energy efficiency rating is a measure of the overall efficiency of a home. The higher the rating the more energy efficient the home is and the lower the fuel bills will be.