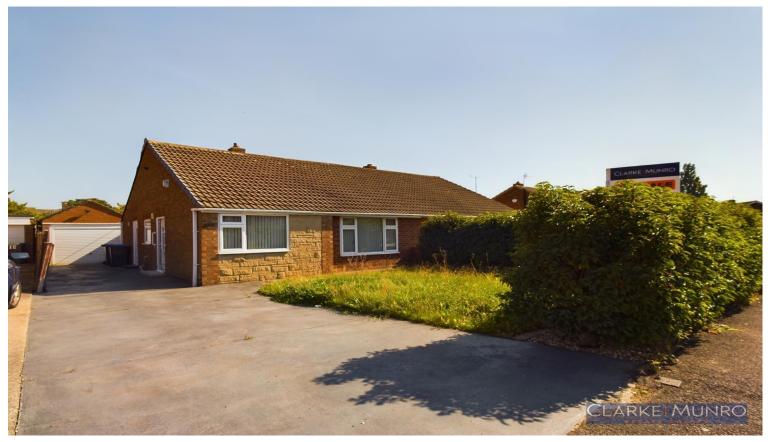

# **Key Features:**

- Two bedroom semi-detached bungalow
- Popular Marton location
- No forward chain
- Driveway for multiple cars and detached garage
- Conservatory overlooking great size garden
- Freehold / Council tax band B

### **Property Description:**

Clarke Munro offer for sale this two bedroom semidetached bungalow, situated in the highly sought after residential area of Marton (located behind Marton shops) and offered with the advantage of no forward chain. The accommodation briefly comprises: entrance hall, lounge, two bedrooms, bathroom w/c, kitchen, conservatory. To the front of the property is a driveway and lawn with hedge boundaries and to the rear a detached garage with pitched roof, a great size enclosed garden with sheds for storage. Handily located for amenities, bus routes, popular schools and transport links. Early viewing is advised to avoid disappointment.